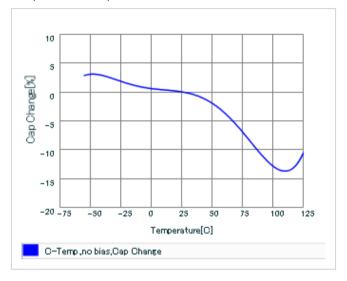

URL : http://www.murata.co.jp/

Last updated: 2014/01/11

AC voltage characteristics

Calorific property by ripple current

DC bias characteristics

Capacitance - temperature characteristics

2 of 2

This PDF data has only typical specifications because there is no space for detailed specifications.