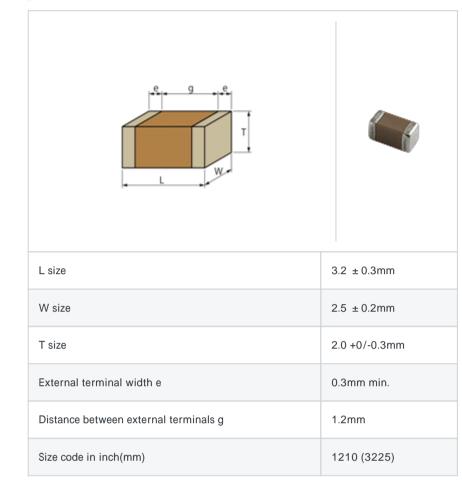

### Shape

# GRM32DR72E104KW01#

"#" indicates a package specification code.

# Reflow OK Complies with RoHS Recommended

< List of part numbers with package codes > GRM32DR72E104KW01L